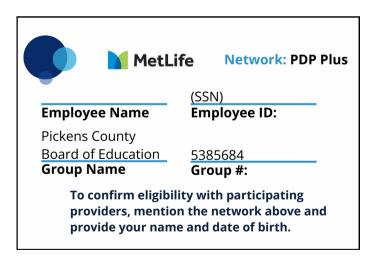

# **MetLife Dental ID Card**

## **Pickens County Board of Education**

Find participating dentist at: <a href="mailto:metlife.com/dental">metlife.com/dental</a> (Network: PDP Plus)